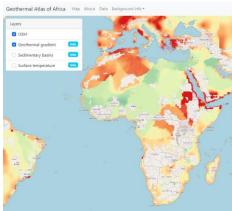

Accelerate the inclusive and just transition to reliable and affordable Renewable Energy and facilitate Renewable Energy technologies to be a global public good available to all

Bridge the gap between Africa's rich sustainable energy sources and lack of energy access and create conditions for a green transition possible through affordable and sustainable energy services